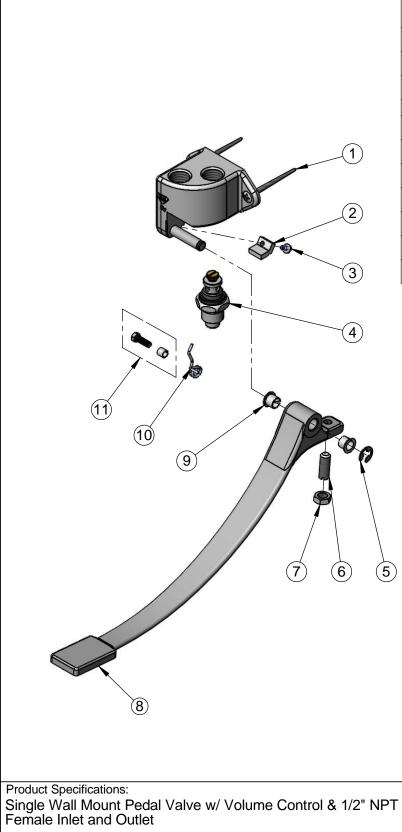

| Γä | -ax: 864-834-3518 • www.tsbrass.com |           |                             |  |  |  |  |  |  |  |
|----|-------------------------------------|-----------|-----------------------------|--|--|--|--|--|--|--|
|    | ITEM<br>NO.                         | SALES NO. | DESCRIPTION                 |  |  |  |  |  |  |  |
|    | 1                                   | 003749-45 | Foot Pedal Mtg. Screw       |  |  |  |  |  |  |  |
|    | 2                                   | 012513-10 | Pad                         |  |  |  |  |  |  |  |
|    | 3                                   | 012523-45 | Pad Screw                   |  |  |  |  |  |  |  |
|    | 4                                   | 005312-40 | Pedal Valve Bonnet          |  |  |  |  |  |  |  |
|    | 5                                   | 012512-45 | E-Clip Retaining Ring       |  |  |  |  |  |  |  |
|    | 6                                   | 001123-45 | Nylon Set Screw             |  |  |  |  |  |  |  |
|    | 7                                   | 000952-45 | Nut                         |  |  |  |  |  |  |  |
|    | 8                                   | 000239-30 | Pedal, Blank RH             |  |  |  |  |  |  |  |
| ſ  | 9                                   | 001602-45 | Bushing, Pedal Valve        |  |  |  |  |  |  |  |
|    | 10                                  | 000887-45 | Spring, RH (Cold Pedal)     |  |  |  |  |  |  |  |
|    | 11                                  | 001483-25 | Pedal Spring Screw & Spacer |  |  |  |  |  |  |  |
|    |                                     |           | •                           |  |  |  |  |  |  |  |