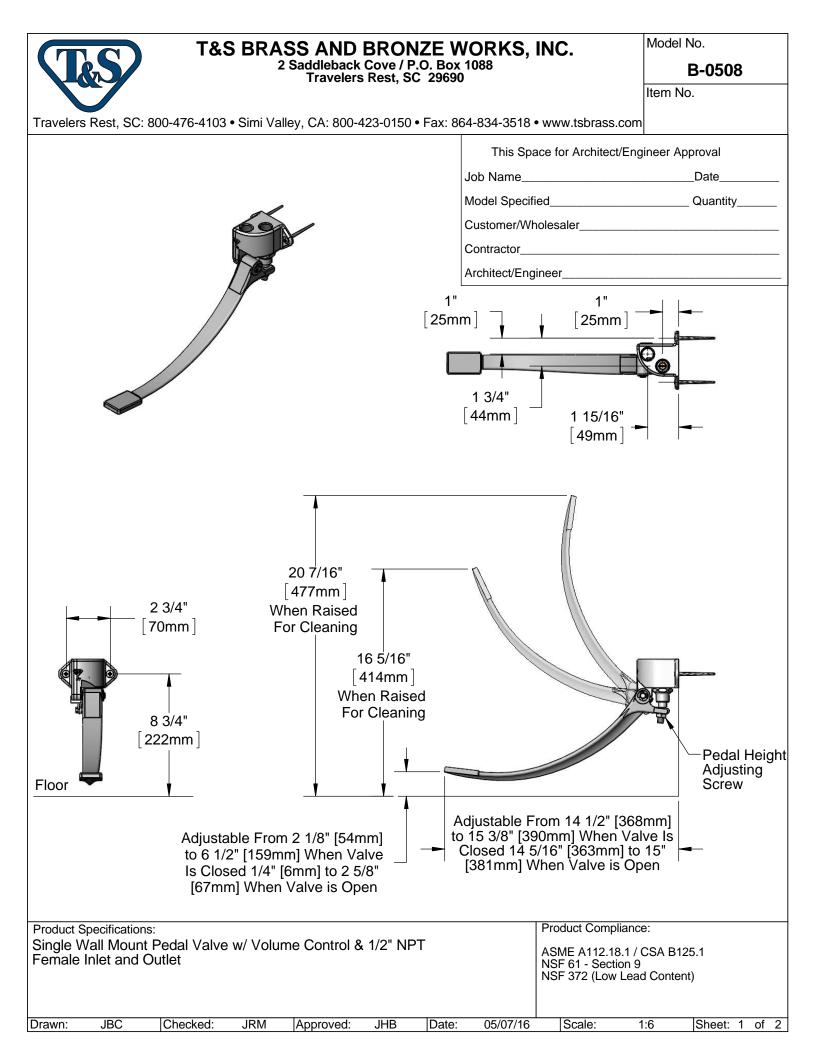

## T&S BRASS AND BRONZE WORKS, INC. 2 Saddleback Cove / P.O. Box 1088 Travelers Rest, SC 29690

Model No.

**B-0508** 

Item No.

Travelers Rest, SC: 800-476-4103 • Simi Valley, CA: 800-423-0150 • Fax: 864-834-3518 • www.tsbrass.com